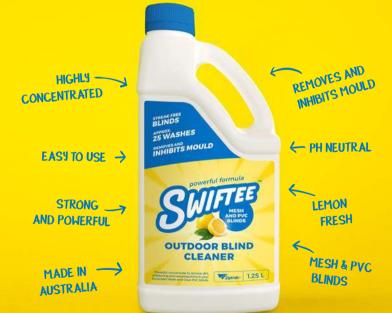

# SWIFTEE

Sparkling outdoor blinds. Made easy. STREAK-FREE BLINDS APPROX. 25 WASHES REMOVES AND INHIBITS MOULD

You've been thinking about it for a while now.

It's time to do it. It's time to get out there, get active, and clean your blinds.

#### **♦ CLEANS**

Specially formulated for Sunscreen Mesh and Clear PVC blinds, powerfully concentrated for a streak-free finish.

### RESTORES

Swiftee shines and restores clarity to Clear PVC blinds, thoroughly cleans your Sunscreen Mesh, and leaves your blinds looking like new.

#### **PROTECTS**

Swiftee removes and inhibits mould and protects your outdoor blinds from the elements.

#### **QUICK & EASY TO USE**

Each bottle contains enough to wash a standard size blind (3 x 2 m) on both sides around 25 times.

Dilute 3 capfuls (50 mL) for every 1 L of water.

Simply use a sponge, squeegee or soft-bristle brush - taking care not to scratch your clear PVC.