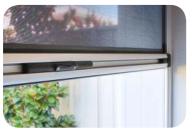

#### Centre-Lock-Release

The blind can be left at any height or locked at the lowest position. Unlock and operate from the centre with one easy movement.

#### Sunscreen Mesh and PVC

The blind material is available in a wide range of colours and transparencies. Control the elements, but maintain your view.

Optional motorisation is a popular choice for many household and commercial applications. The motor is hidden within the hood. and the blind can be left at any height.