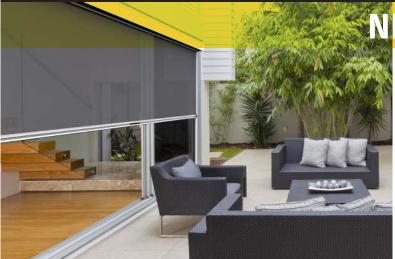

#### Ziptrak® blinds allow you to control

Connect with the outdoors

airflow, light and temperature whilst remaining connected with nature. Relax and indulge in your own private retreat.

#### Sunscreen Mesh and PVC

The blind material is available in a wide range of colours and transparencies. Control the elements, but maintain your view.

Optional motorisation is a popular choice for many household and commercial applications. The motor is hidden within the hood. and the blind can be left at any height.